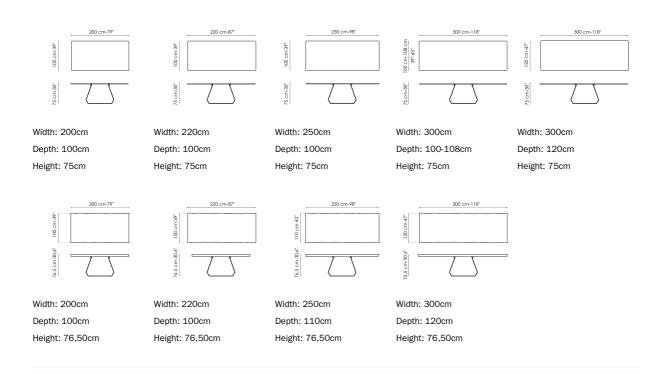

esigner: Gino Carollo

The Amond table maintains a great sense of balance through the contrast between the top and the base, almost creating the illusion of a suspended top. Gino Carollo's design favours an austere, pure and lean aesthetic, nevertheless retaining an elegant, flexible expressivity. Marked by contours same name (Amond Console) is also available for creating rooms with a that recall the shape of a diamond, the base is presented in multicoloured painted metal or with a burnished finish; the top is available in different

variants of ceramic, glass or wood. The richness of the material displays a play of equilibrium and makes Amond a polyhedric table, which can easily be integrated within both classic and modern settings. A console with the coordinated style.



## Data sheet



# **Rectangular top**

Wood















Solid wood Coal polished oak Natural polished

oak



Mat white

Wood with natural edges American walnut



Walnut Canaletto Coal polished oak Natural polished oak

Veneered wood Heat-treated

Walnut 400

polished oak

Opaque Glass



Acid-treated black



Ceramic







Ardesia grey









Iridium white

Graphite grey

Laurent

Calacatta

Gold Onice

Calacatta macchia

vecchia

### Base

Metal



Painted metal Mat dove grey

Painted metal Mat anthracite grey



Painted metal

#### Plus Metal



Painted metal Painted metal Mat lead Mat pearl gold



Mat platinum

Special Metal





The samples above represent the complete range of materials and finishes available for this product (regardless of the top shape or size, in the case of tables). Fa