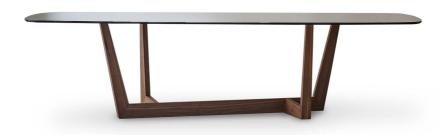

# Art, Art Wood

The base of the Art table is its most distinguishing feature: it is made up of the table top in the fixed (rectangular, round or rectangular with rounded a metal trapezium that runs diagonally under the table top, allowing minimum obstruction and optimising the space. The base can also be personalised with inserts in the same finish as the top in order to ensure further consistency. Overall, the load-bearing structure designed in this way stands out for its high level of dynamism, solidity and sculptural impact. The top is firmly supported but the final effect is one of great lightness. The base of the Art table is in painted metal of various colours;

corners) or leaf version is available in different materials: this versatility makes it equally suitable for dining room or study. Art table takes on new life in its version with wooden base ("Art wood"). The final effect is of great lightness, thanks to the top proposed in glass or ceramic. The result is an extremely elegant and versatile table, suitable for both the dining room and the study. Art wood is a fixed table available with top in different sizes and two shapes: round or rectangular with rounded corners.