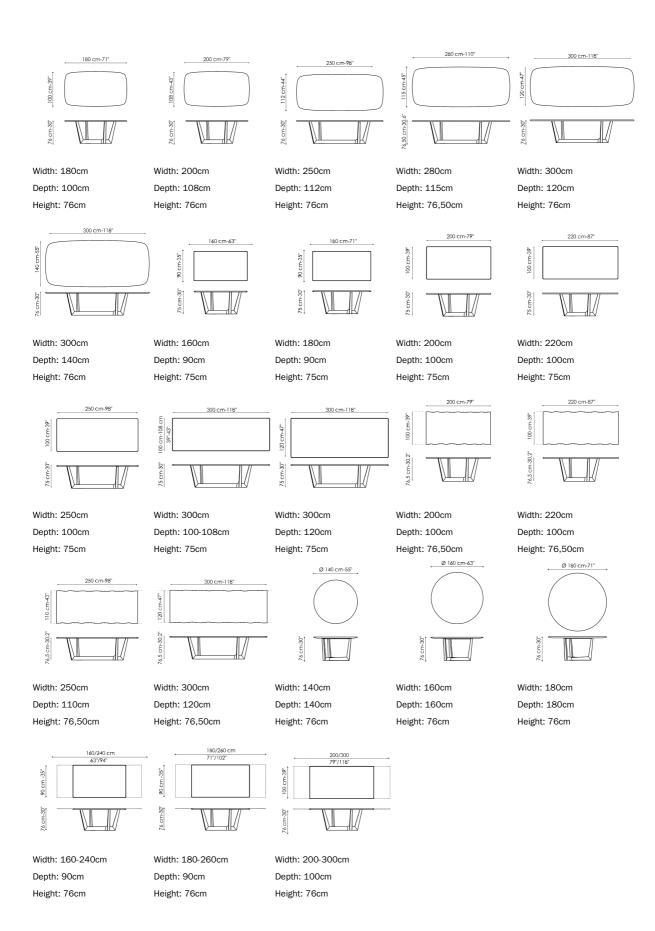

d-bearing structure designed in this way stands out for its high level of dynamism, solidity and sculptural impact. The top is firmly supported but the final effect is one of great lightness. The base of the Art table is in painted metal of various colours;

corners) or leaf version is available in different materials: this versatility makes it equally suitable for dining room or study. Art table takes on new life in its version with wooden base ("Art wood"). The final effect is of great lightness, thanks to the top proposed in glass or ceramic. The result is an extremely elegant and versatile table, suitable for both the dining room and the study. Art wood is a fixed table available with top in different sizes and two shapes: round or rectangular with rounded corners.





## Data sheet



# Rectangular top - Art

#### Wood



#### Opaque Glass



## Ceramic



# Barrel-shaped top - Art

Wood





Natural oak



Walnut Canaletto Coal polished oak

American walnut

#### Transparent Glass





Transparent

Smoked

#### Ceramic







Mat ceramic Laurent



Calacatta



Glossy ceramic Gold Onice



Silk finish ceramic Calacatta macchia

vecchia

#### Marble



Carrara



Marquinia



Emperador



Calacatta

# Round top - Art

#### Wood







Coal polished oak American walnut Natural polished

oak



Transparent



Bronzed



Smoked

#### Ceramic



Mat ceramic Ardesia grey



Laurent



Calacatta



Gold Onice



vecchia

#### Marble



Carrara



Marquinia



Emperador



Calacatta

# Leaf table top - Art

## Wood



Mat white



Veneered wood Walnut Canaletto Coal polished