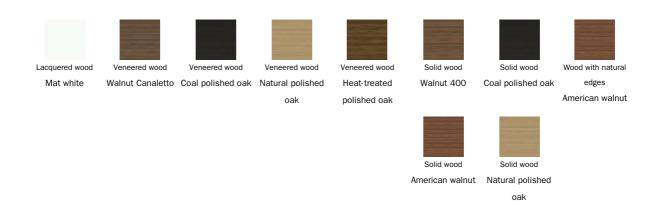

#### Wood

Veneered wood Walnut Canaletto

Heat-treated polished oak

Veneered wood

Natural polished Coal polished oak American walnut

Walnut 400

## Base - Art Wood

Wood

Solid wood

American walnut

The samples above represent the complete range of materials and finishes available for this product (regardless of the top shape or size, in the case of tables). Fabrics, eco-leather, leather and emery leather shown in this website are a selection. Colors and finishes are approximate and may slightly differ from actual ones. Please visit Bonaldo dealers to see the complete sample collection and get further details about our products.