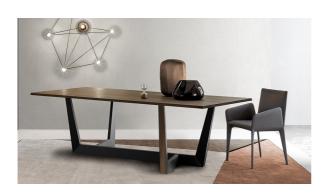

# Art, Art Wood

The base of the Art table is its most distinguishing feature: it is made up of the table top in the fixed (rectangular, round or rectangular with rounded a metal trapezium that runs diagonally under the table top, allowing minimum obstruction and optimising the space. The base can also be personalised with inserts in the same finish as the top in order to ensure further consistency. Overall, the load-bearing structure designed in this way stands out for its high level of dynamism, solidity and sculptural impact. The top is firmly supported but the final effect is one of great lightness. The base of the Art table is in painted metal of various colours;

corners) or leaf version is available in different materials: this versatility makes it equally suitable for dining room or study. Art table takes on new life in its version with wooden base ("Art wood"). The final effect is of great lightness, thanks to the top proposed in glass or ceramic. The result is an extremely elegant and versatile table, suitable for both the dining room and the study. Art wood is a fixed table available with top in different sizes and two shapes: round or rectangular with rounded corners.