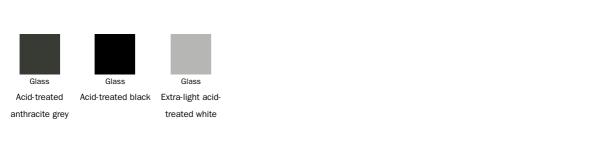

#### Opaque Glass

Acid-treated anthracite grey

Acid-treated black Extra-light acid-

treated white