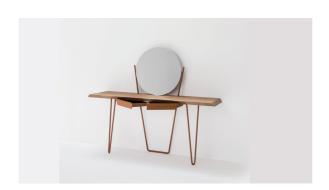

# Coseno, Coseno plus

Designer: Mauro Lipparini

Light in its tubular structural elements, strong in its proportions, Coseno is a multifunctional console: a display surface, dressing table, desk and adjustable mirror. Precisely because of these features, it is an ideal item for furnishing any environment, to be placed either in the entrance hall or the bedroom. The slender frame, available in matt painted metal or in the

elegant matt copper, matt bronze and black nickel finishes, supports a wooden top: a refined material element that gives warmth, enriches the overall lightness and makes it immune to the passage of time. In the Coseno plus version, the two practical metal drawers, made in the same finish as the base, offer further space for placing books or objects.