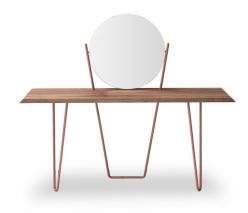

# Coseno, Coseno plus

Designer: Mauro Lipparini

Light in its tubular structural elements, strong in its proportions, Coseno is a multifunctional console: a display surface, dressing table, desk and adjustable mirror. Precisely because of these features, it is an ideal item for furnishing any environment, to be placed either in the entrance hall or the bedroom. The slender frame, available in matt painted metal or in the

elegant matt copper, matt bronze and black nickel finishes, supports a wooden top: a refined material element that gives warmth, enriches the overall lightness and makes it immune to the passage of time. In the Coseno plus version, the two practical metal drawers, made in the same finish as the base, offer further space for placing books or objects.