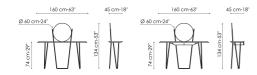

# Data sheet

CosenoCoseno PlusWidth: 160cmWidth: 160cmDepth: 45cmDepth: 45cmHeight: 134cmHeight: 134cm