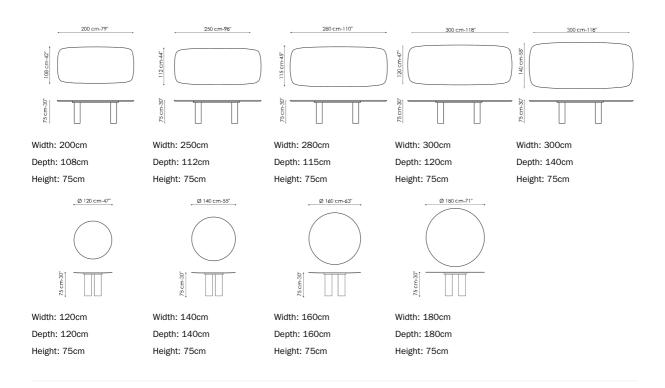

ble

Designer: Alain Gilles



Summing up significant stylistic and material research, Geometric Table is a transforming shape-shifting table that plays on perspective: with a hypnotic visual effect, it looks different depending on the point of view, for a living area with a surprising personality. The concept is based on chameleon-like silhouettes, starting with the base: its four legs with drop-

shaped feet appear either thick or sharp and thin, playing together to offer a different perception of their visual weight as you walk around the table, with an impressive scenic yet slender and graceful presence, given by its rounded shapes. The table is also available in a special clay hand finished spatula effect terracotta which gives the entire frame a sculptural look.





### Data sheet



## Barrel-shaped top

Wood



#### Ceramic



Glossy ceramic Calacatta



Glossy ceramic Gold Onice



Mat ceramic Ardesia grey



Laurent



Silk finish ceramic Calacatta macchia vecchia



Calacatta



Carrara



Emperador



Marquinia

# Round top

#### Wood







American walnut Coal polished oak Natural polished

oak

#### Ceramic



Mat ceramic Ardesia grey



Calacatta



Calacatta macchia vecchia



Glossy ceramic Gold Onice



Mat ceramic Laurent

#### Marble



Marble Calacatta



Carrara



Marble Emperador



Marble Marquinia

## Legs

#### Metal



Painted metal Mat white



Painted metal Mat anthracite grey



Painted metal Mat brown



Painted metal Mat black



Painted metal Mat dove grey

#### Plus Metal



Mat bronze



Mat lead



Mat pearl gold



Mat platinum

####