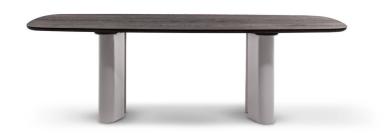

# Geometric Table

Designer: Alain Gilles

Summing up significant stylistic and material research, Geometric Table is a transforming shape-shifting table that plays on perspective: with a hypnotic visual effect, it looks different depending on the point of view, for a living area with a surprising personality. The concept is based on chameleon-like silhouettes, starting with the base: its four legs with drop-

shaped feet appear either thick or sharp and thin, playing together to offer a different perception of their visual weight as you walk around the table, with an impressive scenic yet slender and graceful presence, given by its rounded shapes. The table is also available in a special clay hand finished spatula effect terracotta which gives the entire frame a sculptural look.