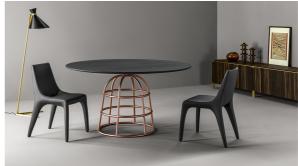

# Mass Table

Designer: Alain Gilles

Mass Table was designed by Alain Gilles to celebrate Bonaldo's eightieth birthday. The table has a base with a formal lightness that is a reminiscent of Victorian crinoline and three-dimensional wireframes, that is, representations of three-dimensional computer graphics. The top, in contrast, occupies the visual space with a strong aesthetic personality and seems almost to float in the void. In this way, Mass Table subverts the

traditional image of the table with an imposing base and a thin top. The base is available in metal, painted in a variety of shades; the top can be in different types of glass, marble, ceramic or solid wood. The many finishes available allow a result to be obtained in the most classic or markedly contemporary taste.