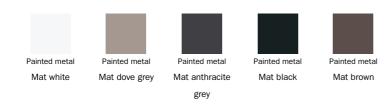

subverts the

traditional image of the table with an imposing base and a thin top. The base is available in metal, painted in a variety of shades; the top can be in different types of glass, marble, ceramic or solid wood. The many finishes available allow a result to be obtained in the most classic or markedly contemporary taste.





# **Data sheet**



Width: 140cm Depth: 140cm Height: 75cm



Width: 160cm Depth: 160cm Height: 75cm



Width: 180cm Depth: 180cm Height: 75cm

# Top

### Wood





Solid wood



American walnut Natural polished Coal polished oak

# oak

## Ceramic



Silk finish ceramic Calacatta macchia vecchia



Calacatta



Glossy ceramic Gold Onice



Ardesia grey



Laurent

### Marble



Carrara



Calacatta



Marble Emperador



Marquinia

## **Base**

#### Metal



### Plus Metal



### Special Metal



The samples above represent the complete range of materials and finishes available for this product (regardless of the top shape or size, in the case of tables). Fabrics, eco-leather, leather and emery leather shown in this website are a selection. Colors and finishes are approximate and may slightly differ from actual ones. Please visit Bonaldo dealers to see the complete sample collection and get further details about our products.