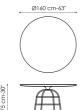

# **Data sheet**

Width: 140cm Depth: 140cm Height: 75cm

Width: 160cm Depth: 160cm Height: 75cm

Width: 180cm Depth: 180cm Height: 75cm