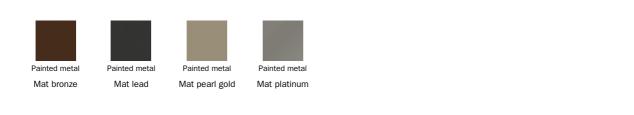

ditional image of the table with an imposing base and a thin top. The base is available in metal, painted in a variety of shades; the top can be in different types of glass, marble, ceramic or solid wood. The many finishes available allow a result to be obtained in the most classic or markedly contemporary taste.





# **Data sheet**



Width: 140cm Depth: 140cm Height: 75cm



Width: 160cm Depth: 160cm Height: 75cm



Width: 180cm Depth: 180cm Height: 75cm

# Top

### Wood





Solid wood



American walnut Natural polished Coal polished oak

# oak

## Ceramic



Silk finish ceramic Calacatta macchia vecchia



Calacatta



Glossy ceramic Gold Onice



Ardesia grey



Laurent

### Marble



Carrara



Calacatta



Marble Emperador



Marquinia

## **Base**

#### Metal



### Plus Metal



### Special Metal



The samples above represent the complete range of materials and finishes available for this product (regardless of the top shape or size, in the case of tables). Fabrics, eco-leather, leather and emery leather shown in this website are a selection. Colors and finishes are approximate and may slightly differ from actual ones. Please visit Bonaldo dealers to see the complete sample collection and get further details about our products.