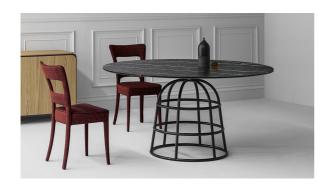

# Mass Table

Designer: Alain Gilles

Mass Table was designed by Alain Gilles to celebrate Bonaldo's eightieth birthday. The table has a base with a formal lightness that is a reminiscent of Victorian crinoline and three-dimensional wireframes, that is, representations of three-dimensional computer graphics. The top, in contrast, occupies the visual space with a strong aesthetic personality and seems almost to float in the void. In this way, Mass Table subverts the

traditional image of the table with an imposing base and a thin top. The base is available in metal, painted in a variety of shades; the top can be in different types of glass, marble, ceramic or solid wood. The many finishes available allow a result to be obtained in the most classic or markedly contemporary taste.