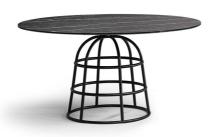

# Mass Table

Designer: Alain Gilles

Mass Table was designed by Alain Gilles to celebrate Bonaldo's eightieth birthday. The table has a base with a formal lightness that is a reminiscent of Victorian crinoline and three-dimensional wireframes, that is, representations of three-dimensional computer graphics. The top, in contrast, occupies the visual space with a strong aesthetic personality and seems almost to float in the void. In this way, Mass Table subverts the

traditional image of the table with an imposing base and a thin top. The base is available in metal, painted in a variety of shades; the top can be in different types of glass, marble, ceramic or solid wood. The many finishes available allow a result to be obtained in the most classic or markedly contemporary taste.