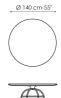

# **Data sheet**

Width: 140cm Depth: 140cm Height: 75cm

Width: 160cm Depth: 160cm Height: 75cm

Width: 180cm Depth: 180cm Height: 75cm