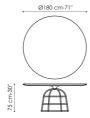

# **Data sheet**

Width: 140cm Depth: 140cm Height: 75cm

Width: 160cm Depth: 160cm Height: 75cm

Width: 180cm Depth: 180cm Height: 75cm