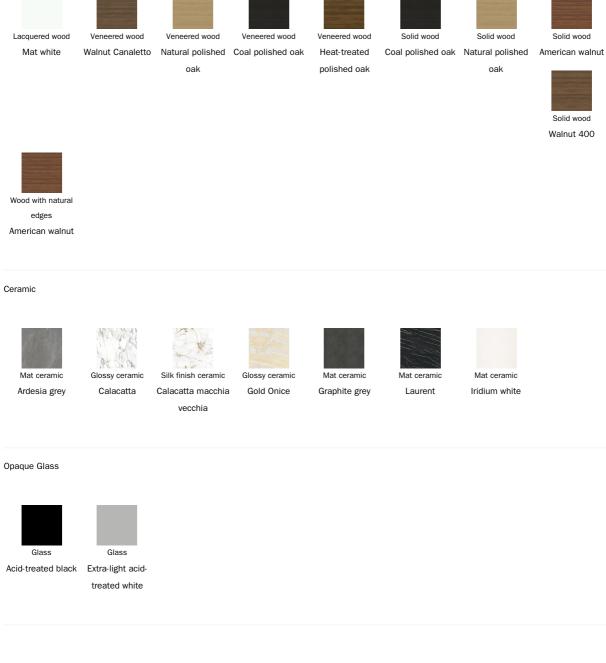

### **Rectangular top**

Wood

Gold Onice

Laurent

Wood

Veneered wood Mat white

Veneered wood

oak

Veneered wood Walnut Canaletto Coal polished oak Natural polished

Calacatta macchia

vecchia

Veneered wood Heat-treated

polished oak