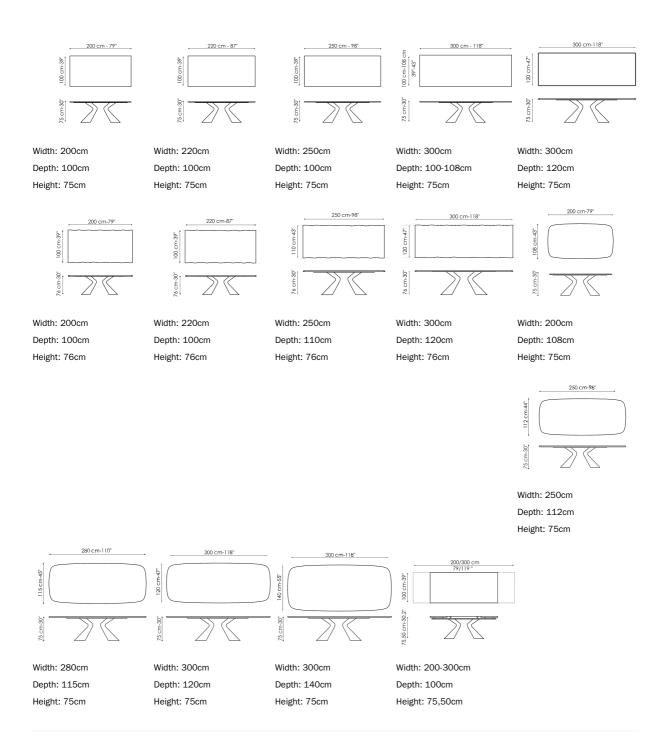

#### Data sheet

### **Rectangular top**

Wood

## Barrel-shaped top

Wood

Walnut Canaletto American walnut Coal polished oak Natural polished

oak

Calacatta macchia

vecchia

Marble

Emperador