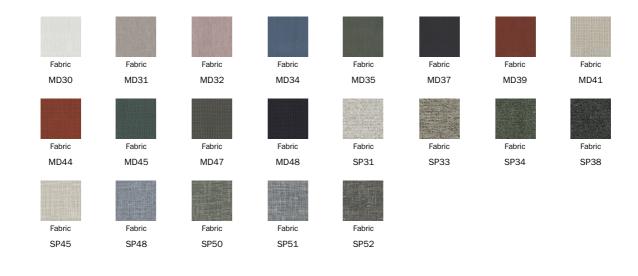

ng with elegance and comfort not only living spaces, but also offices, meeting rooms and all those areas intended for welcoming. Its small size indeed makes it suitable sofa can be combined with the Arno armchair, to create sophisticated for many contexts. Its bespoke cut, together with the quality and clean lines that distinguish it, enhances the upholstering, which is available in

The Arno sofa is part of a line of armchairs and sofas suitable for imposing a fabric or leather, both removable. Four slender metal feet support a squareshaped body, upon which rests a comfortable cushion seat, which, with its curves, softens the overall image and offers the best comfort. The Arno coordinated environments.





## Data sheet



Width: 184cm Depth: 94cm Height: 75cm

### Cover

#### Fabric





#### Leather



## **Feet**

#### Metal



#### Plus Metal



The samples above represent the complete range of materials and finishes available for this product (regardless of the top shape or size, in the case of tables). Fabrics, eco-leather, leather and emery leather shown in this website are a selection. Colors and finishes are approximate and may slightly differ from actual ones. Please visit Bonaldo dealers to see the complete sample collection and get further details about our products.