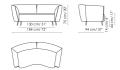

# Arno sofa



living rooms, which have been conceived for furnishing with elegance and comfort not only living spaces, but also offices, meeting rooms and all those areas intended for welcoming. Its small size indeed makes it suitable sofa can be combined with the Arno armchair, to create sophisticated for many contexts. Its bespoke cut, together with the quality and clean lines that distinguish it, enhances the upholstering, which is available in

The Arno sofa is part of a line of armchairs and sofas suitable for imposing a fabric or leather, both removable. Four slender metal feet support a squareshaped body, upon which rests a comfortable cushion seat, which, with its curves, softens the overall image and offers the best comfort. The Arno coordinated environments.





## Data sheet



Width: 184cm Depth: 94cm Height: 75cm

### Cover

#### Fabric





#### Leather



## **Feet**

#### Metal



#### Plus Metal



The samples above represent the complete range of materials and finishes available for this product (regardless of the top shape or size, in the case of tables). Fabrics, eco-leather, leather and emery leather shown in this website are a selection. Colors and finishes are approximate and may slightly differ from actual ones. Please visit Bonaldo dealers to see the complete sample collection and get further details about our products.