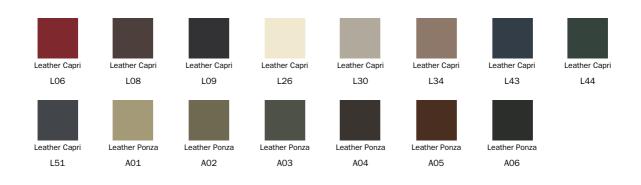

and comfort not only living spaces, but also offices, meeting rooms and all those areas intended for welcoming. Its small size indeed makes it suitable sofa can be combined with the Arno armchair, to create sophisticated for many contexts. Its bespoke cut, together with the quality and clean lines that distinguish it, enhances the upholstering, which is available in

The Arno sofa is part of a line of armchairs and sofas suitable for imposing a fabric or leather, both removable. Four slender metal feet support a squareshaped body, upon which rests a comfortable cushion seat, which, with its curves, softens the overall image and offers the best comfort. The Arno coordinated environments.





## Data sheet



Width: 184cm Depth: 94cm Height: 75cm

### Cover

#### Fabric





#### Leather



## **Feet**

#### Metal



#### Plus Metal



The samples above represent the complete range of materials and finishes available for this product (regardless of the top shape or size, in the case of tables). Fabrics, eco-leather, leather and emery leather shown in this website are a selection. Colors and finishes are approximate and may slightly differ from actual ones. Please visit Bonaldo dealers to see the complete sample collection and get further details about our products.