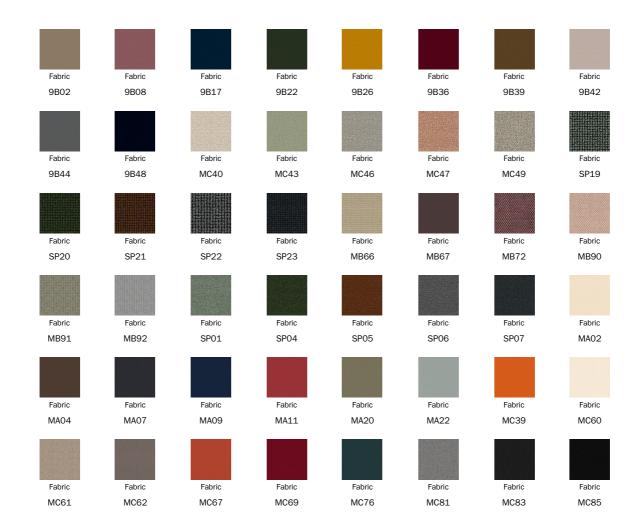

hing with elegance and comfort not only living spaces, but also offices, meeting rooms and all those areas intended for welcoming. Its small size indeed makes it suitable sofa can be combined with the Arno armchair, to create sophisticated for many contexts. Its bespoke cut, together with the quality and clean lines that distinguish it, enhances the upholstering, which is available in

The Arno sofa is part of a line of armchairs and sofas suitable for imposing a fabric or leather, both removable. Four slender metal feet support a squareshaped body, upon which rests a comfortable cushion seat, which, with its curves, softens the overall image and offers the best comfort. The Arno coordinated environments.





## Data sheet



Width: 184cm Depth: 94cm Height: 75cm

### Cover

#### Fabric





#### Leather



## **Feet**

#### Metal



#### Plus Metal



The samples above represent the complete range of materials and finishes available for this product (regardless of the top shape or size, in the case of tables). Fabrics, eco-leather, leather and emery leather shown in this website are a selection. Colors and finishes are approximate and may slightly differ from actual ones. Please visit Bonaldo dealers to see the complete sample collection and get further details about our products.