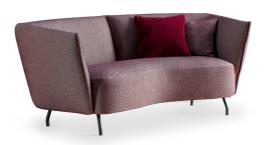

# Arno sofa

living rooms, which have been conceived for furnishing with elegance and comfort not only living spaces, but also offices, meeting rooms and all those areas intended for welcoming. Its small size indeed makes it suitable sofa can be combined with the Arno armchair, to create sophisticated for many contexts. Its bespoke cut, together with the quality and clean lines that distinguish it, enhances the upholstering, which is available in

The Arno sofa is part of a line of armchairs and sofas suitable for imposing a fabric or leather, both removable. Four slender metal feet support a squareshaped body, upon which rests a comfortable cushion seat, which, with its curves, softens the overall image and offers the best comfort. The Arno coordinated environments.