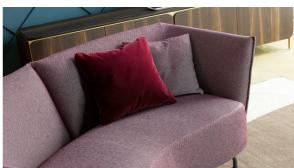

The Arno sofa is part of a line of armchairs and sofas suitable for imposing a fabric or leather, both removable. Four slender metal feet support a squareshaped body, upon which rests a comfortable cushion seat, which, with its curves, softens the overall image and offers the best comfort. The Arno coordinated environments.