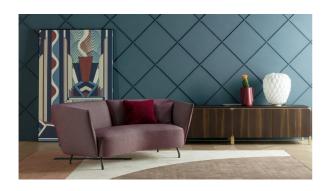

# Arno sofa

living rooms, which have been conceived for furnishing with elegance and comfort not only living spaces, but also offices, meeting rooms and all those areas intended for welcoming. Its small size indeed makes it suitable sofa can be combined with the Arno armchair, to create sophisticated for many contexts. Its bespoke cut, together with the quality and clean lines that distinguish it, enhances the upholstering, which is available in

The Arno sofa is part of a line of armchairs and sofas suitable for imposing a fabric or leather, both removable. Four slender metal feet support a squareshaped body, upon which rests a comfortable cushion seat, which, with its curves, softens the overall image and offers the best comfort. The Arno coordinated environments.