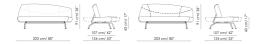

## Data sheet

Bandy Bandy plus
Width: 203cm Width: 203cm
Depth: 107-134cm Depth: 107-134cm
Height: 91cm Height: 91cm