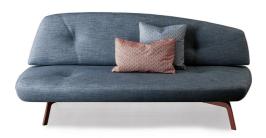

# Bandy, Bandy plus

Bandy easily transforms from sofa to bed: with one practical movement, the seat advances and the backrest lowers to form a comfortable bed. An indispensable piece of furniture that, thanks to its ability to fulfil two different uses, that of conviviality and that of sleep, makes it possible to transform the intended purpose of the room of the home in which it is found quickly and easily. Useful in domestic settings, it is also particularly

suitable for contract work. The particular base in painted metal characterises the model, giving it a light and suspended shape. The upholstery, removable, is available in fabric or leather; it is also possible to embellish it with contrasting stitching or in the same shade as the upholstery (Bandy plus version).