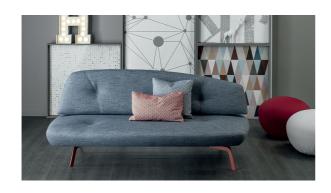

# Bandy, Bandy plus

Bandy easily transforms from sofa to bed: with one practical movement, the seat advances and the backrest lowers to form a comfortable bed. An indispensable piece of furniture that, thanks to its ability to fulfil two different uses, that of conviviality and that of sleep, makes it possible to transform the intended purpose of the room of the home in which it is found quickly and easily. Useful in domestic settings, it is also particularly

suitable for contract work. The particular base in painted metal characterises the model, giving it a light and suspended shape. The upholstery, removable, is available in fabric or leather; it is also possible to embellish it with contrasting stitching or in the same shade as the upholstery (Bandy plus version).