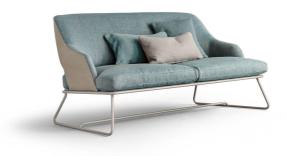

# Blazer sofa

Designer: Mauro Lipparini

Lightness is the main feature of the Blazer sofa that manifests itself both in the clean lines of the body but also in the sled-shaped base in painted metal. The sinuous and curvy shape of the sofa highlights its comfort and design. The Blazer sofa is suitable not only for living spaces, but is also ideal for offices, meeting rooms and all those areas of public spaces

intended for welcoming. Its small size indeed makes it a perfect element for many contexts. The upholstery, in fabric or leather, is fully removable and is available in one-colour or two-colour (for the seat and the body) versions. The Blazer sofa can be combined with the Blazer and Blazer hi armchairs, to create sophisticated coordinated environments.