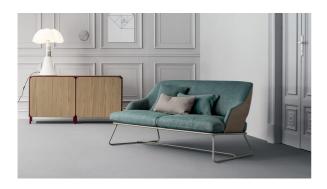

# Blazer sofa

Designer: Mauro Lipparini

Lightness is the main feature of the Blazer sofa that manifests itself both in the clean lines of the body but also in the sled-shaped base in painted metal. The sinuous and curvy shape of the sofa highlights its comfort and design. The Blazer sofa is suitable not only for living spaces, but is also ideal for offices, meeting rooms and all those areas of public spaces

intended for welcoming. Its small size indeed makes it a perfect element for many contexts. The upholstery, in fabric or leather, is fully removable and is available in one-colour or two-colour (for the seat and the body) versions. The Blazer sofa can be combined with the Blazer and Blazer hi armchairs, to create sophisticated coordinated environments.