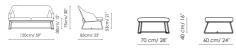

### Data sheet

Pouf Blazer sofa

Width: 150cm Width: 70cm Depth: 83cm Depth: 60cm Height: 75cm Height: 40cm