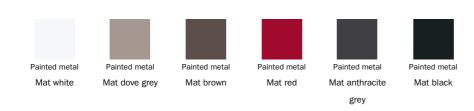

in the sled-shaped base in painted metal. The sinuous and curvy shape of the sofa highlights its comfort and design. The Blazer sofa is suitable not only for living spaces, but is also ideal for offices, meeting rooms and all those areas of public spaces

intended for welcoming. Its small size indeed makes it a perfect element for many contexts. The upholstery, in fabric or leather, is fully removable and is available in one-colour or two-colour (for the seat and the body) versions. The Blazer sofa can be combined with the Blazer and Blazer hi armchairs, to create sophisticated coordinated environments.



### Data sheet







Pouf Blazer sofa

Width: 150cm Width: 70cm Depth: 83cm Depth: 60cm Height: 75cm Height: 40cm

#### Cover

#### Fabric





#### Leather



## **Feet**

#### Metal



#### Plus Metal



The samples above represent the complete range of materials and finishes available for this product (regardless of the top shape or size, in the case of tables). Fabrics, eco-leather, leather and emery leather shown in this website are a selection. Colors and finishes are approximate and may slightly differ from actual ones. Please visit Bonaldo dealers to see the complete sample collection and get further details about our products.