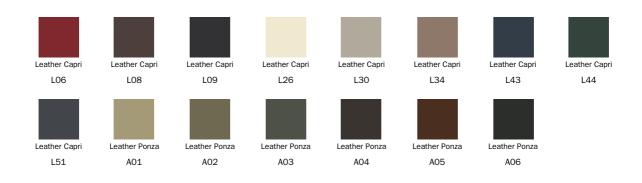

lines of the body but also in the sled-shaped base in painted metal. The sinuous and curvy shape of the sofa highlights its comfort and design. The Blazer sofa is suitable not only for living spaces, but is also ideal for offices, meeting rooms and all those areas of public spaces

intended for welcoming. Its small size indeed makes it a perfect element for many contexts. The upholstery, in fabric or leather, is fully removable and is available in one-colour or two-colour (for the seat and the body) versions. The Blazer sofa can be combined with the Blazer and Blazer hi armchairs, to create sophisticated coordinated environments.



### Data sheet







Pouf Blazer sofa

Width: 150cm Width: 70cm Depth: 83cm Depth: 60cm Height: 75cm Height: 40cm

#### Cover

#### Fabric





#### Leather



## **Feet**

#### Metal



#### Plus Metal



The samples above represent the complete range of materials and finishes available for this product (regardless of the top shape or size, in the case of tables). Fabrics, eco-leather, leather and emery leather shown in this website are a selection. Colors and finishes are approximate and may slightly differ from actual ones. Please visit Bonaldo dealers to see the complete sample collection and get further details about our products.