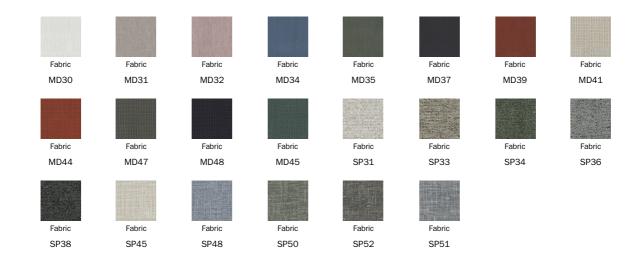

th in the clean lines of the body but also in the sled-shaped base in painted metal. The sinuous and curvy shape of the sofa highlights its comfort and design. The Blazer sofa is suitable not only for living spaces, but is also ideal for offices, meeting rooms and all those areas of public spaces

intended for welcoming. Its small size indeed makes it a perfect element for many contexts. The upholstery, in fabric or leather, is fully removable and is available in one-colour or two-colour (for the seat and the body) versions. The Blazer sofa can be combined with the Blazer and Blazer hi armchairs, to create sophisticated coordinated environments.



### Data sheet







Pouf Blazer sofa

Width: 150cm Width: 70cm Depth: 83cm Depth: 60cm Height: 75cm Height: 40cm

#### Cover

#### Fabric





#### Leather



## **Feet**

#### Metal



#### Plus Metal



The samples above represent the complete range of materials and finishes available for this product (regardless of the top shape or size, in the case of tables). Fabrics, eco-leather, leather and emery leather shown in this website are a selection. Colors and finishes are approximate and may slightly differ from actual ones. Please visit Bonaldo dealers to see the complete sample collection and get further details about our products.