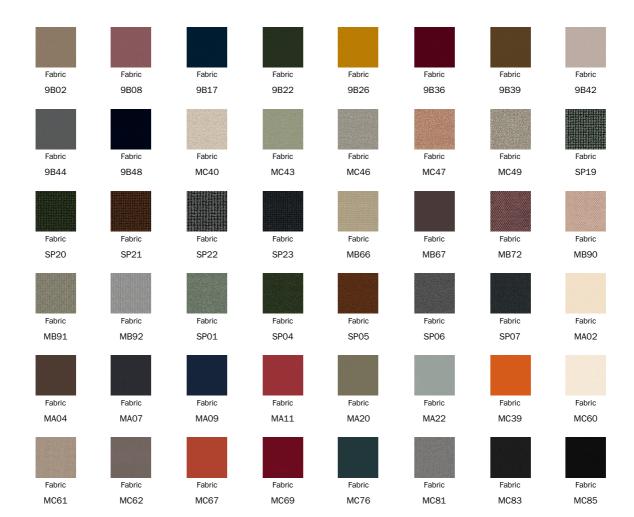

both in the clean lines of the body but also in the sled-shaped base in painted metal. The sinuous and curvy shape of the sofa highlights its comfort and design. The Blazer sofa is suitable not only for living spaces, but is also ideal for offices, meeting rooms and all those areas of public spaces

intended for welcoming. Its small size indeed makes it a perfect element for many contexts. The upholstery, in fabric or leather, is fully removable and is available in one-colour or two-colour (for the seat and the body) versions. The Blazer sofa can be combined with the Blazer and Blazer hi armchairs, to create sophisticated coordinated environments.



### Data sheet







Pouf Blazer sofa

Width: 150cm Width: 70cm Depth: 83cm Depth: 60cm Height: 75cm Height: 40cm

#### Cover

#### Fabric





#### Leather



## **Feet**

#### Metal



#### Plus Metal



The samples above represent the complete range of materials and finishes available for this product (regardless of the top shape or size, in the case of tables). Fabrics, eco-leather, leather and emery leather shown in this website are a selection. Colors and finishes are approximate and may slightly differ from actual ones. Please visit Bonaldo dealers to see the complete sample collection and get further details about our products.