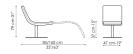

Rashid



A single gesture, a rapid manual movement, is all that is required to transform this relaxing armchair, with its pleasantly evocative name, into a comfortable and lightweight chaise longue with elegant curves. The revolving base is available chrome-plated or painted; the body, made particularly comfortable by the cold foamed polyurethane padding, is upholstered in leather, fabric or eco-leather (completely removable). The

line is snappy and dynamic, plastic and sinuous, and bears the signature of the Egyptian-born designer Karim Rashid. Elegant and casual at the same time, Dragonfly it is a piece of furniture with great personality that comes from the reworking of the soft and eye-catching shapes typical of the contemporary dormeuse and reclining armchair.





### Data sheet



Dragonfly Width: 47cm Depth: 86-160cm Height: 79cm

### Cover

Leather



L06

Fabric

| Fabric | Fabric                 | Fabric | Fabric | Fabric | Fabric   | Fabric | Fabric     |
|--------|------------------------|--------|--------|--------|----------|--------|------------|
| 9B02   | 9B08                   | 9B17   | 9B22   | 9B26   | 9B36     | 9B39   | 9B42       |
| Está   | Estation of the second | Est é  | Edda   |        | E de cie |        | E training |
| Fabric | Fabric                 | Fabric | Fabric | Fabric | Fabric   | Fabric | Fabric     |
| 9844   | 9848                   | MC40   | MC43   | MC46   | MC47     | MC49   | MB66       |
| Fabric | Fabric                 | Fabric | Fabric | Fabric | Fabric   | Fabric | Fabric     |
| MB67   | MB72                   | MB9