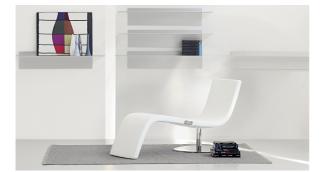

# BONALDO Dragonfly Designer: Karim Rashid

A single gesture, a rapid manual movement, is all that is required to transform this relaxing armchair, with its pleasantly evocative name, into a comfortable and lightweight chaise longue with elegant curves. The revolving base is available chrome-plated or painted; the body, made particularly comfortable by the cold foamed polyurethane padding, is upholstered in leather, fabric or eco-leather (completely removable). The

line is snappy and dynamic, plastic and sinuous, and bears the signature of the Egyptian-born designer Karim Rashid. Elegant and casual at the same time, Dragonfly it is a piece of furniture with great personality that comes from the reworking of the soft and eye-catching shapes typical of the contemporary dormeuse and reclining armchair.