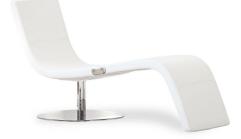

# BONALDO Dragonfly Designer: Karim Rashid

A single gesture, a rapid manual movement, is all that is required to transform this relaxing armchair, with its pleasantly evocative name, into a comfortable and lightweight chaise longue with elegant curves. The revolving base is available chrome-plated or painted; the body, made particularly comfortable by the cold foamed polyurethane padding, is upholstered in leather, fabric or eco-leather (completely removable). The

line is snappy and dynamic, plastic and sinuous, and bears the signature of the Egyptian-born designer Karim Rashid. Elegant and casual at the same time, Dragonfly it is a piece of furniture with great personality that comes from the reworking of the soft and eye-catching shapes typical of the contemporary dormeuse and reclining armchair.