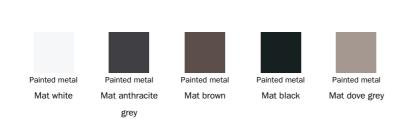

| MC43   | MC46   | MC47     | MC49   | MB66       |
| Fabric | Fabric                 | Fabric | Fabric | Fabric | Fabric   | Fabric | Fabric     |
| MB67   | MB72                   | MB90   | MB91   | MB92   | MA02     | MA04   | MA07       |



Eco Leather

| Eco-leather |
|-------------|-------------|-------------|-------------|-------------|-------------|-------------|-------------|
| 330         | 343         | 368         | 359         | 344         | 340         | 356         | 354         |
| Eco-leather |
| 369         | 358         | 346         | 332         | 371         | 372         | 373         | 370         |
|             |             |             |             |             |             |             |             |

Base

Metal

Eco-leather

353

Eco-leather

341



#### Plus Metal



#### Special Metal



## Hinges

Special Metal



The samples above represent the complete range of materials and finishes available for this product (regardless of the top shape or size, in the case of tables). Fabrics, eco-leather, leather and emery leather shown in this website are a selection. Colors and finishes are approximate and may slightly differ from actual ones. Please visit Bonaldo dealers to see the complete sample collection and get further details about our products.