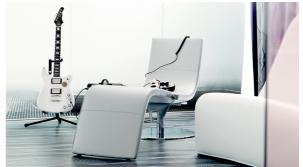

# BONALDO Dragonfly Designer: Karim Rashid

A single gesture, a rapid manual movement, is all that is required to transform this relaxing armchair, with its pleasantly evocative name, into a comfortable and lightweight chaise longue with elegant curves. The revolving base is available chrome-plated or painted; the body, made particularly comfortable by the cold foamed polyurethane padding, is upholstered in leather, fabric or eco-leather (completely removable). The

line is snappy and dynamic, plastic and sinuous, and bears the signature of the Egyptian-born designer Karim Rashid. Elegant and casual at the same time, Dragonfly it is a piece of furniture with great personality that comes from the reworking of the soft and eye-catching shapes typical of the contemporary dormeuse and reclining armchair.