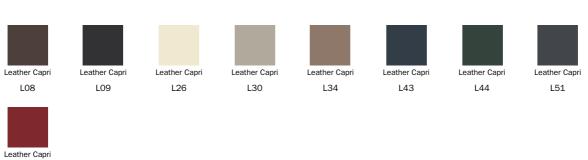

### Cover

Leather

L06

Fabric

| Fabric | Fabric                 | Fabric | Fabric | Fabric | Fabric   | Fabric | Fabric     |
|--------|------------------------|--------|--------|--------|----------|--------|------------|
| 9B02   | 9B08                   | 9B17   | 9B22   | 9B26   | 9B36     | 9B39   | 9B42       |
| Está   | Estation of the second | Est é  | Edda   |        | E de cie |        | E training |
| Fabric | Fabric                 | Fabric | Fabric | Fabric | Fabric   | Fabric | Fabric     |
| 9844   | 9848                   | MC40   | MC43   | MC46   | MC47     | MC49   | MB66       |
| Fabric | Fabric                 | Fabric | Fabric | Fabric | Fabric   | Fabric | Fabric     |
| MB67   | MB72                   | MB90   | MB91   | MB92   | MA02     | MA04   | MA07       |