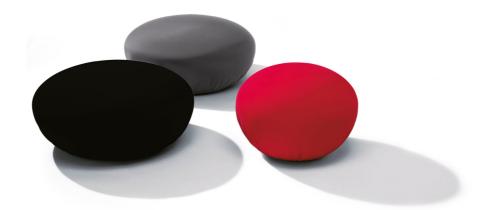

## *bonaldo* Hollywood

A new language for objects, featuring shapes that provide an original solution to the need for comfort. Refined lines that are clean and defined, created according to the needs of modern furnishing: Hollywood is an elegant rounded pouf. The cold foamed polyurethane padding provides correct support, while allowing the right level of softness needed for comfortable seating. The upholstery in coloured elastic fabric is completely removable. Available in two different sizes and (Hollywood medium and Hollywood large), they can be chosen as a unique piece or combined in groups, freely joining together multiple elements in the living area, the bedroom or in areas of hotels or public spaces intended for welcoming.