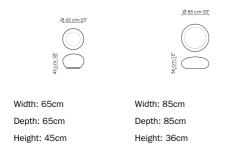

## Data sheet

## *bonaldo* Hollywood

A new language for objects, featuring shapes that provide an original solution to the need for comfort. Refined lines that are clean and defined, created according to the needs of modern furnishing: Hollywood is an elegant rounded pouf. The cold foamed polyurethane padding provides correct support, while allowing the right level of softness needed for comfortable seating. The upholstery in coloured elastic fabric is completely removable. Available in two different sizes and (Hollywood medium and Hollywood large), they can be chosen as a unique piece or combined in groups, freely joining together multiple elements in the living area, the bedroom or in areas of hotels or public spaces intended for welcoming.