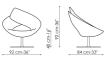

## Data sheet

Lock Width: 92cm Depth: 84cm Height: 92cm Lock swivel base Width: 92cm Depth: 84cm Height: 92cm

Lock soft Width: 92cm Depth: 84cm Height: 92cm Lock soft swivel base Width: 92cm Depth: 84cm Height: 92cm