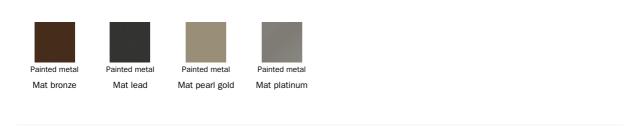

ur (different for the front part of the seat and the back backrest) versions. For the lower part of the armchair, in painted metal, one can opt for four thin legs or for an original swivel base. Two additional versions complete the collection: Lock soft (with ruffled upholstery) and Lock ego (with quilting).





## Data sheet











Lock Width: 92cm Depth: 84cm Height: 92cm Lock swivel base Width: 92cm Depth: 84cm Height: 92cm

Lock soft Width: 92cm Depth: 84cm Height: 92cm Lock soft swivel base Width: 92cm Depth: 84cm Height: 92cm

Lock ego Width: 92cm Depth: 84cm Height: 92cm





Lock ego swivel base Footrest Width: 92cm Width: 63cm Depth: 84cm Depth: 44cm Height: 92cm Height: 44cm

## Cover

Fabric





#### Leather



#### Eco Leather





## Base

#### Metal



#### Plus Metal



#### Special Metal



The samples above represent the complete range of materials and finishes available for this product (regardless of the top shape or size, in the case of tables). Fabrics, eco-leather, leather and emery leather shown in this website are a selection. Colors and finishes are approximate and may slightly differ from actual ones. Please visit Bonaldo dealers to see the complete sample collection and get further details about our products.