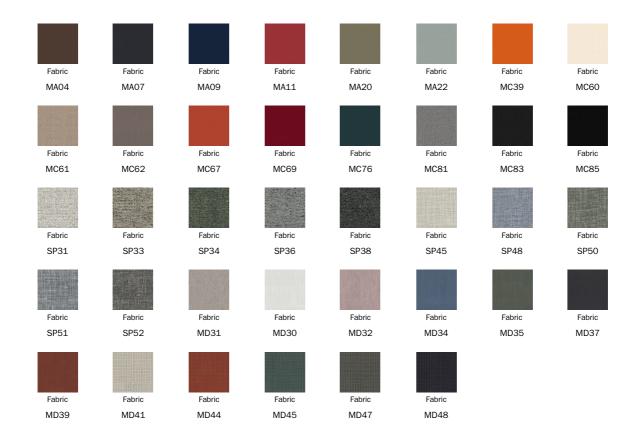

eather or leather, is fully removable and is available in one-colour or two-colour (different for the front part of the seat and the back backrest) versions. For the lower part of the armchair, in painted metal, one can opt for four thin legs or for an original swivel base. Two additional versions complete the collection: Lock soft (with ruffled upholstery) and Lock ego (with quilting).





## Data sheet











Lock Width: 92cm Depth: 84cm Height: 92cm Lock swivel base Width: 92cm Depth: 84cm Height: 92cm

Lock soft Width: 92cm Depth: 84cm Height: 92cm Lock soft swivel base Width: 92cm Depth: 84cm Height: 92cm

Lock ego Width: 92cm Depth: 84cm Height: 92cm





Lock ego swivel base Footrest Width: 92cm Width: 63cm Depth: 84cm Depth: 44cm Height: 92cm Height: 44cm

## Cover

Fabric





#### Leather



#### Eco Leather





## Base

#### Metal



#### Plus Metal



#### Special Metal



The samples above represent the complete range of materials and finishes available for this product (regardless of the top shape or size, in the case of tables). Fabrics, eco-leather, leather and emery leather shown in this website are a selection. Colors and finishes are approximate and may slightly differ from actual ones. Please visit Bonaldo dealers to see the complete sample collection and get further details about our products.