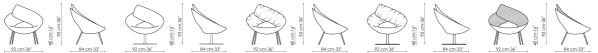

## Data sheet

Lock Width: 92cm Depth: 84cm Height: 92cm Lock swivel base Width: 92cm Depth: 84cm Height: 92cm

Lock soft Width: 92cm Depth: 84cm Height: 92cm Lock soft swivel base Width: 92cm Depth: 84cm Height: 92cm

Lock ego Width: 92cm Depth: 84cm Height: 92cm

Lock ego swivel base Footrest Width: 92cm Width: 63cm Depth: 84cm Depth: 44cm Height: 92cm Height: 44cm