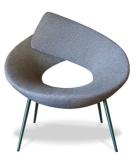

# Lock, Lock soft, Lock ego

"I think the feeling of safety is something we seek everywhere. It is what distinguishes a welcoming and familiar setting, such as one's home, making it different from any other place," comments Alessandro Busana, designer of the Lock armchair. A furnishing element where the person takes centre stage, which develops around the user through a padded strip that folds onto itself to form a backrest. The upholstery, in fabric, eco-

leather or leather, is fully removable and is available in one-colour or two-colour (different for the front part of the seat and the back backrest) versions. For the lower part of the armchair, in painted metal, one can opt for four thin legs or for an original swivel base. Two additional versions complete the collection: Lock soft (with ruffled upholstery) and Lock ego (with quilting).