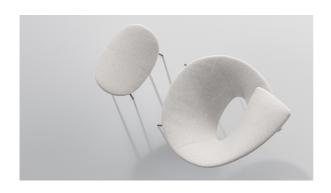

# Lock, Lock soft, Lock ego

"I think the feeling of safety is something we seek everywhere. It is what distinguishes a welcoming and familiar setting, such as one's home, making it different from any other place," comments Alessandro Busana, designer of the Lock armchair. A furnishing element where the person takes centre stage, which develops around the user through a padded strip that folds onto itself to form a backrest. The upholstery, in fabric, eco-

leather or leather, is fully removable and is available in one-colour or two-colour (different for the front part of the seat and the back backrest) versions. For the lower part of the armchair, in painted metal, one can opt for four thin legs or for an original swivel base. Two additional versions complete the collection: Lock soft (with ruffled upholstery) and Lock ego (with quilting).