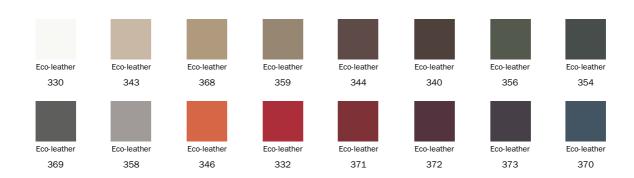

e and is available in one-colour or two-colour (different for the front part of the seat and the back backrest) versions. For the lower part of the armchair, in painted metal, one can opt for four thin legs or for an original swivel base. Two additional versions complete the collection: Lock soft (with ruffled upholstery) and Lock ego (with quilting).





## Data sheet











Lock Width: 92cm Depth: 84cm Height: 92cm Lock swivel base Width: 92cm Depth: 84cm Height: 92cm

Lock soft Width: 92cm Depth: 84cm Height: 92cm Lock soft swivel base Width: 92cm Depth: 84cm Height: 92cm

Lock ego Width: 92cm Depth: 84cm Height: 92cm





Lock ego swivel base Footrest Width: 92cm Width: 63cm Depth: 84cm Depth: 44cm Height: 92cm Height: 44cm

## Cover

Fabric





#### Leather



#### Eco Leather





## Base

#### Metal



#### Plus Metal



#### Special Metal



The samples above represent the complete range of materials and finishes available for this product (regardless of the top shape or size, in the case of tables). Fabrics, eco-leather, leather and emery leather shown in this website are a selection. Colors and finishes are approximate and may slightly differ from actual ones. Please visit Bonaldo dealers to see the complete sample collection and get further details about our products.