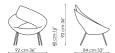

## Data sheet

Lock Width: 92cm Depth: 84cm Height: 92cm Lock swivel base Width: 92cm Depth: 84cm Height: 92cm

Lock soft Width: 92cm Depth: 84cm Height: 92cm Lock soft swivel base Width: 92cm Depth: 84cm Height: 92cm

Lock ego Width: 92cm Depth: 84cm Height: 92cm

Lock ego swivel base Footrest Width: 92cm Width: 63cm Depth: 84cm Depth: 44cm Height: 92cm Height: 44cm