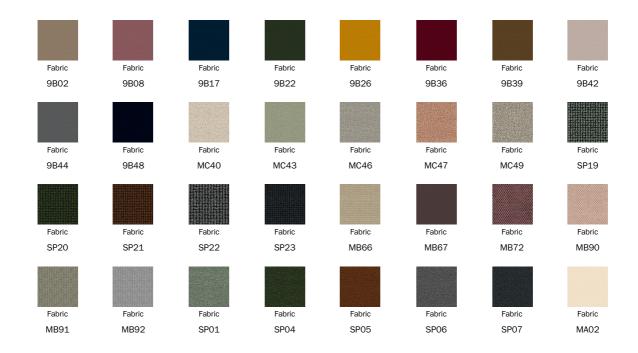

leather or leather, is fully removable and is available in one-colour or two-colour (different for the front part of the seat and the back backrest) versions. For the lower part of the armchair, in painted metal, one can opt for four thin legs or for an original swivel base. Two additional versions complete the collection: Lock soft (with ruffled upholstery) and Lock ego (with quilting).





## Data sheet











Lock Width: 92cm Depth: 84cm Height: 92cm Lock swivel base Width: 92cm Depth: 84cm Height: 92cm

Lock soft Width: 92cm Depth: 84cm Height: 92cm Lock soft swivel base Width: 92cm Depth: 84cm Height: 92cm

Lock ego Width: 92cm Depth: 84cm Height: 92cm





Lock ego swivel base Footrest Width: 92cm Width: 63cm Depth: 84cm Depth: 44cm Height: 92cm Height: 44cm

## Cover

Fabric





#### Leather



#### Eco Leather





## Base

#### Metal



#### Plus Metal



#### Special Metal



The samples above represent the complete range of materials and finishes available for this product (regardless of the top shape or size, in the case of tables). Fabrics, eco-leather, leather and emery leather shown in this website are a selection. Colors and finishes are approximate and may slightly differ from actual ones. Please visit Bonaldo dealers to see the complete sample collection and get further details about our products.