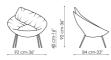

## Data sheet

Lock Width: 92cm Depth: 84cm Height: 92cm Lock swivel base Width: 92cm Depth: 84cm Height: 92cm

Lock soft Width: 92cm Depth: 84cm Height: 92cm Lock soft swivel base Width: 92cm Depth: 84cm Height: 92cm