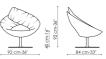

Lock ego Width: 92cm Depth: 84cm Height: 92cm

Lock ego swivel base Footrest Width: 92cm Width: 63cm Depth: 84cm Depth: 44cm Height: 92cm Height: 44cm