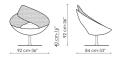

## Data sheet

Lock Width: 92cm Depth: 84cm Height: 92cm Lock swivel base Width: 92cm Depth: 84cm Height: 92cm

Lock soft Width: 92cm Depth: 84cm Height: 92cm Lock soft swivel base Width: 92cm Depth: 84cm Height: 92cm