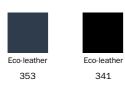

and is available in one-colour or two-colour (different for the front part of the seat and the back backrest) versions. For the lower part of the armchair, in painted metal, one can opt for four thin legs or for an original swivel base. Two additional versions complete the collection: Lock soft (with ruffled upholstery) and Lock ego (with quilting).





## Data sheet











Lock Width: 92cm Depth: 84cm Height: 92cm Lock swivel base Width: 92cm Depth: 84cm Height: 92cm

Lock soft Width: 92cm Depth: 84cm Height: 92cm Lock soft swivel base Width: 92cm Depth: 84cm Height: 92cm

Lock ego Width: 92cm Depth: 84cm Height: 92cm





Lock ego swivel base Footrest Width: 92cm Width: 63cm Depth: 84cm Depth: 44cm Height: 92cm Height: 44cm

## Cover

Fabric





#### Leather



#### Eco Leather





## Base

#### Metal



#### Plus Metal



#### Special Metal



The samples above represent the complete range of materials and finishes available for this product (regardless of the top shape or size, in the case of tables). Fabrics, eco-leather, leather and emery leather shown in this website are a selection. Colors and finishes are approximate and may slightly differ from actual ones. Please visit Bonaldo dealers to see the complete sample collection and get further details about our products.