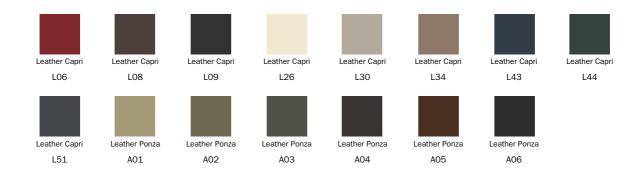

r, is fully removable and is available in one-colour or two-colour (different for the front part of the seat and the back backrest) versions. For the lower part of the armchair, in painted metal, one can opt for four thin legs or for an original swivel base. Two additional versions complete the collection: Lock soft (with ruffled upholstery) and Lock ego (with quilting).





## Data sheet











Lock Width: 92cm Depth: 84cm Height: 92cm Lock swivel base Width: 92cm Depth: 84cm Height: 92cm

Lock soft Width: 92cm Depth: 84cm Height: 92cm Lock soft swivel base Width: 92cm Depth: 84cm Height: 92cm

Lock ego Width: 92cm Depth: 84cm Height: 92cm





Lock ego swivel base Footrest Width: 92cm Width: 63cm Depth: 84cm Depth: 44cm Height: 92cm Height: 44cm

## Cover

Fabric





#### Leather



#### Eco Leather





## Base

#### Metal



#### Plus Metal



#### Special Metal



The samples above represent the complete range of materials and finishes available for this product (regardless of the top shape or size, in the case of tables). Fabrics, eco-leather, leather and emery leather shown in this website are a selection. Colors and finishes are approximate and may slightly differ from actual ones. Please visit Bonaldo dealers to see the complete sample collection and get further details about our products.