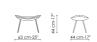

## Data sheet

Lock Width: 92cm Depth: 84cm Height: 92cm Lock swivel base Width: 92cm Depth: 84cm Height: 92cm

Lock soft Width: 92cm Depth: 84cm Height: 92cm Lock soft swivel base Width: 92cm Depth: 84cm Height: 92cm

Lock ego Width: 92cm Depth: 84cm Height: 92cm

Lock ego swivel base Footrest Width: 92cm Width: 63cm Depth: 84cm Depth: 44cm Height: 92cm Height: 44cm