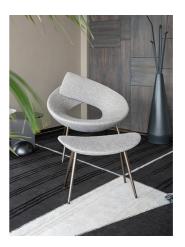

# Lock, Lock soft, Lock ego

"I think the feeling of safety is something we seek everywhere. It is what distinguishes a welcoming and familiar setting, such as one's home, making it different from any other place," comments Alessandro Busana, designer of the Lock armchair. A furnishing element where the person takes centre stage, which develops around the user through a padded strip that folds onto itself to form a backrest. The upholstery, in fabric, eco-

leather or leather, is fully removable and is available in one-colour or two-colour (different for the front part of the seat and the back backrest) versions. For the lower part of the armchair, in painted metal, one can opt for four thin legs or for an original swivel base. Two additional versions complete the collection: Lock soft (with ruffled upholstery) and Lock ego (with quilting).

Lock ego Width: 92cm Depth: 84cm Height: 92cm

Lock ego swivel base Footrest Width: 92cm Width: 63cm Depth: 84cm Depth: 44cm Height: 92cm Height: 44cm