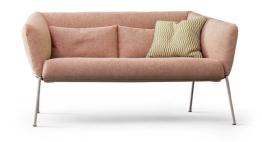

# BONALDO Nikos sofa

The Nikos sofa, thanks to its small size, is suitable not only for living spaces, but is perfect also for public environments and areas intended for welcoming. Cosy and comfortable, it is particularly comfortable thanks to its shapes and its two ergonomic lower back cushions in soft down padding, which support the lower back area. The Nikos sofa can be combined with the Nikos ego and Nikos low armchairs, to create

coordinated environments. With fully removable covers, all Nikos models can be upholstered in fabric or leather. The painted metal base gives the group lightness, and thanks to the wide range of colours and finishes in which it is available, it enhances the body and makes it possible to create delightful combinations or audacious contrasts.