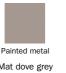

## Feet

| Metal                      |            |
|----------------------------|------------|
|                            |            |
| Painted metal<br>Mat white | Pai<br>Mat |
|                            |            |