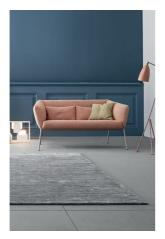

# BONALDO Nikos sofa

The Nikos sofa, thanks to its small size, is suitable not only for living spaces, but is perfect also for public environments and areas intended for welcoming. Cosy and comfortable, it is particularly comfortable thanks to its shapes and its two ergonomic lower back cushions in soft down padding, which support the lower back area. The Nikos sofa can be combined with the Nikos ego and Nikos low armchairs, to create

coordinated environments. With fully removable covers, all Nikos models can be upholstered in fabric or leather. The painted metal base gives the group lightness, and thanks to the wide range of colours and finishes in which it is available, it enhances the body and makes it possible to create delightful combinations or audacious contrasts.