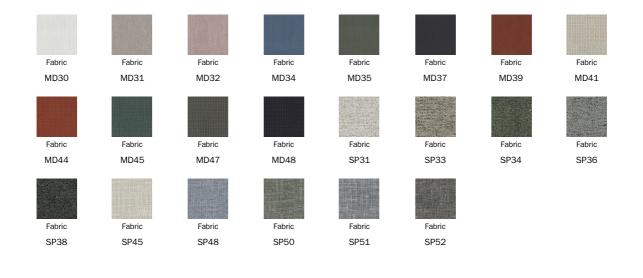

#### Cover

Fabric

Leather

| Leather Capri |
|---------------|---------------|---------------|---------------|---------------|---------------|---------------|---------------|
|               | Leather Capit |               |               |               | Leather Capit | Leather Capit | Leather Capit |
| L08           | L09           | L26           | L30           | L34           | L43           | L44           | L51           |
| Leather Ponza | Leather Capri |               |
| A01           | A02           | A03           | A04           | A05           | A06           | L06           |               |