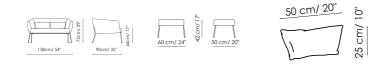

### Data sheet

Nikos sofa Width: 138cm Depth: 90cm Height: 72cm Pouf Width: 60cm Depth: 50cm Height: 42cm Feather cushion 50x25 Width: 50cm Depth: -cm Height: 25cm