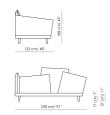

ONALDO Picabia single bed



A disorderly combination of cushions that manages to be decorative and functional, discreet yet spectacular: this is the Picabia headboard, the bed with unusual lines that offers those who choose it numerous options for personalisation, giving maximum space to creativity for a unique result and effect. The covers of the cushions that make up the headboard and one side can be monochromatic, with gradation or in contrast, in line with

personal taste, thereby giving the bed a completely different character depending on the selected combinations. The removable cover is made of fabric or leather. The colour of the wooden feet can be grey anthracite, walnut or cherry or made of matt painted metal. Picabia is available in double or single versions.



## Data sheet



Picabia Width: 123cm Depth: 230cm Height: 108cm

## Cover

Fabric

| Fabric | Fabric | Fabric | Fabric | Fabric | Fabric | Fabric | Fabric |
|--------|--------|--------|--------|--------|--------|--------|--------|
| 9B02   | 9B08   | 9B17   | 9B22   | 9B26   | 9B36   | 9B39   | 9B42   |
|        |        |        |        |        |        |        |        |
|        |        |        |        |        |        |        |        |
| Fabric |
| 9B44   | 9B48   | MC40   | MC43   | MC46   | MC47   | MC49   | SP19   |
|        |        |        |        |        |        |        |        |
| Fabric |
| SP20   | SP21   | SP22   | SP23   | MB66   | MB67   | MB72   | MB90   |
|        |        |        |        |        |        |        |        |
| Fabric |
| MB91   | MB92   | SP01   | SP0