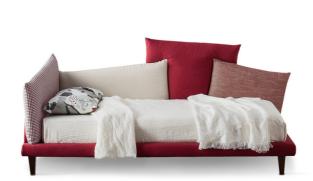

## BONALDO Picabia single bed

A disorderly combination of cushions that manages to be decorative and functional, discreet yet spectacular: this is the Picabia headboard, the bed with unusual lines that offers those who choose it numerous options for personalisation, giving maximum space to creativity for a unique result and effect. The covers of the cushions that make up the headboard and one side can be monochromatic, with gradation or in contrast, in line with

personal taste, thereby giving the bed a completely different character depending on the selected combinations. The removable cover is made of fabric or leather. The colour of the wooden feet can be grey anthracite, walnut or cherry or made of matt painted metal. Picabia is available in double or single versions.