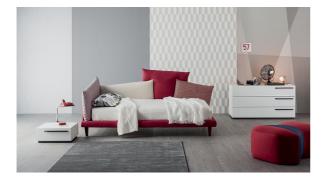

## BONALDO Picabia single bed

A disorderly combination of cushions that manages to be decorative and functional, discreet yet spectacular: this is the Picabia headboard, the bed with unusual lines that offers those who choose it numerous options for personalisation, giving maximum space to creativity for a unique result and effect. The covers of the cushions that make up the headboard and one side can be monochromatic, with gradation or in contrast, in line with

personal taste, thereby giving the bed a completely different character depending on the selected combinations. The removable cover is made of fabric or leather. The colour of the wooden feet can be grey anthracite, walnut or cherry or made of matt painted metal. Picabia is available in double or single versions.