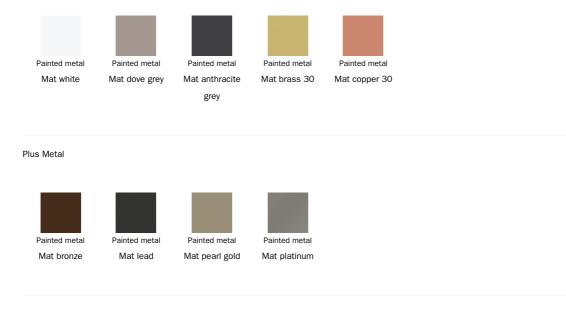

personal taste, thereby giving the bed a completely different character depending on the selected combinations. The removable cover is made of fabric or leather. The colour of the wooden feet can be grey anthracite, walnut or cherry or made of matt painted metal. Picabia is available in double or single versions.

## Feet

Wood

Wood

wood

Cherry painted wood

Metal

The samples above represent the complete range of materials and finishes available for this product (regardless of the top shape or size, in the case of tables). Fabrics, eco-leather, leather and emery leather shown in this website are a selection. Colors and finishes are approximate and may slightly differ from actual ones. Please visit Bonaldo dealers to see the complete sample collection and get further details about our products.