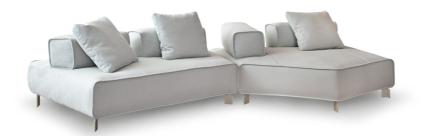

**BONALDO** 

The Tètra seating system is the ultimate expression of the aesthetic spirit running through Lipparini's creations for Bonaldo, with their contemporary design and evergreen detailing. The collection of soft furniture features rectangular, pentagonal and irregular-shaped elements which can be easily combined without limits, forming geometric shapes befitting the name of

the collection. The backrests - with their simple shaping - are perched atop the islands, making for a sofa that feels like a celebration of freedom, movement and new interpretations of aesthetics and comfort: Tètra is a sofa which can perfectly adapt to different functional and stylistic needs without losing its strong personality.