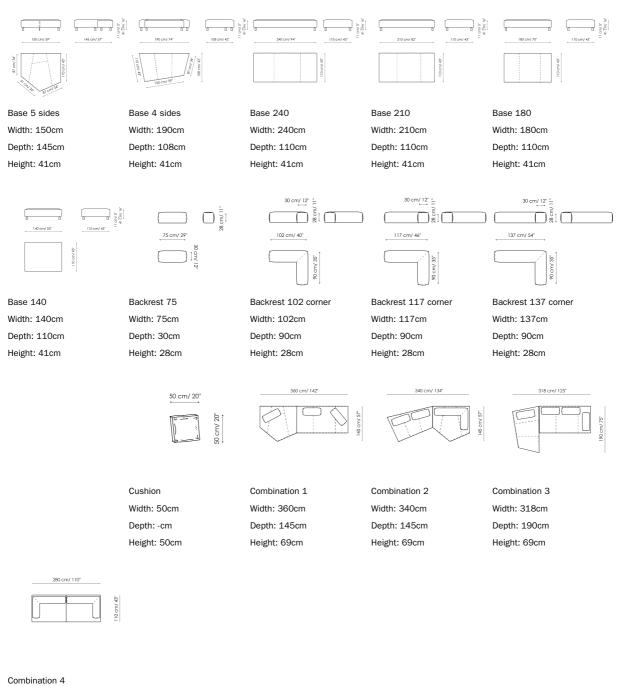

**BONALDO** 





The Tètra seating system is the ultimate expression of the aesthetic spirit running through Lipparini's creations for Bonaldo, with their contemporary design and evergreen detailing. The collection of soft furniture features rectangular, pentagonal and irregular-shaped elements which can be easily combined without limits, forming geometric shapes befitting the name of

the collection. The backrests - with their simple shaping - are perched atop the islands, making for a sofa that feels like a celebration of freedom, movement and new interpretations of aesthetics and comfort: Tètra is a sofa which can perfectly adapt to different functional and stylistic needs without losing its strong personality.





## Data sheet



Width: 280cm Depth: 110cm Height: 69cm

## Cover

Fabric



## Feet

Metal



The samples above represent the complete range of materials and finishes available for this product (regardless of the top shape or size, in the case of tables). Fabrics, eco-leather, leather and emery leather shown in this website are a selection. Colors and finishes are approximate and may slightly differ from actual ones. Please visit Bonaldo dealers to see the complete sample collection and get further details about our products.