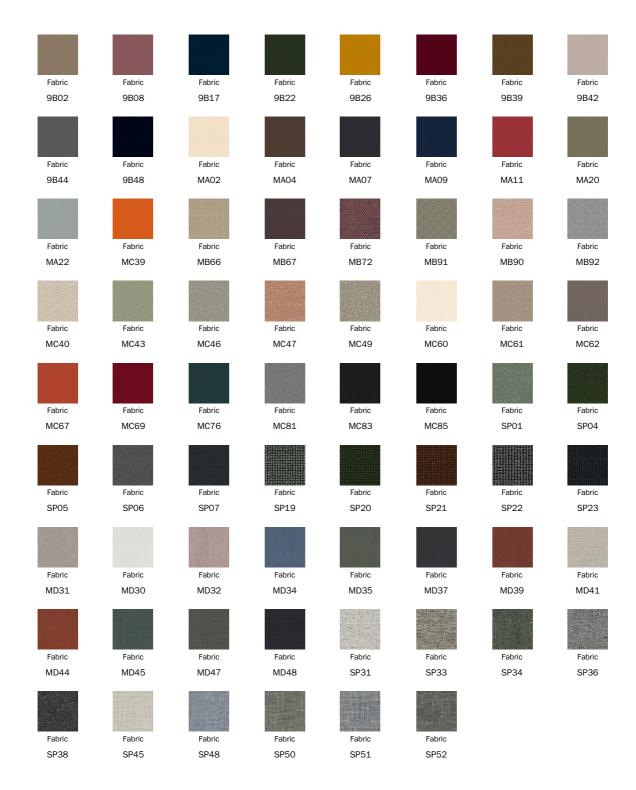

ALDO** 





The Tètra seating system is the ultimate expression of the aesthetic spirit running through Lipparini's creations for Bonaldo, with their contemporary design and evergreen detailing. The collection of soft furniture features rectangular, pentagonal and irregular-shaped elements which can be easily combined without limits, forming geometric shapes befitting the name of

the collection. The backrests - with their simple shaping - are perched atop the islands, making for a sofa that feels like a celebration of freedom, movement and new interpretations of aesthetics and comfort: Tètra is a sofa which can perfectly adapt to different functional and stylistic needs without losing its strong personality.





## Data sheet



Width: 280cm Depth: 110cm Height: 69cm

## Cover

Fabric



## Feet

Metal



The samples above represent the complete range of materials and finishes available for this product (regardless of the top shape or size, in the case of tables). Fabrics, eco-leather, leather and emery leather shown in this website are a selection. Colors and finishes are approximate and may slightly differ from actual ones. Please visit Bonaldo dealers to see the complete sample collection and get further details about our products.