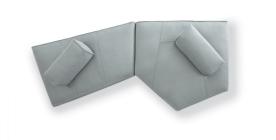

**BONALDO** 

The Tètra seating system is the ultimate expression of the aesthetic spirit running through Lipparini's creations for Bonaldo, with their contemporary design and evergreen detailing. The collection of soft furniture features rectangular, pentagonal and irregular-shaped elements which can be easily combined without limits, forming geometric shapes befitting the name of

the collection. The backrests - with their simple shaping - are perched atop the islands, making for a sofa that feels like a celebration of freedom, movement and new interpretations of aesthetics and comfort: Tètra is a sofa which can perfectly adapt to different functional and stylistic needs without losing its strong personality.