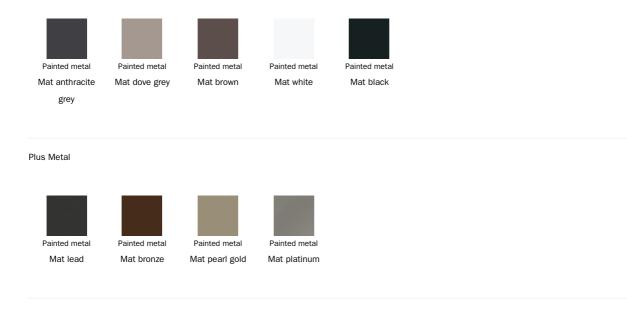

## Feet

Metal

The samples above represent the complete range of materials and finishes available for this product (regardless of the top shape or size, in the case of tables). Fabrics, eco-leather, leather and emery leather shown in this website are a selection. Colors and finishes are approximate and may slightly differ from actual ones. Please visit Bonaldo dealers to see the complete sample collection and get further details about our products.