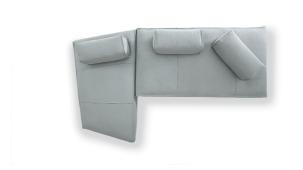

**BONALDO** 

The Tètra seating system is the ultimate expression of the aesthetic spirit running through Lipparini's creations for Bonaldo, with their contemporary design and evergreen detailing. The collection of soft furniture features rectangular, pentagonal and irregular-shaped elements which can be easily combined without limits, forming geometric shapes befitting the name of

the collection. The backrests - with their simple shaping - are perched atop the islands, making for a sofa that feels like a celebration of freedom, movement and new interpretations of aesthetics and comfort: Tètra is a sofa which can perfectly adapt to different functional and stylistic needs without losing its strong personality.