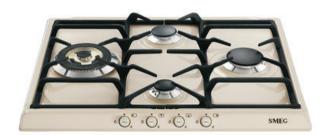

# **SR764PO**

Hob, Aesthetics: Cortina, Gas, 60 cm, Cream, Built-in type: Traditional

#### **AESTHETICS**

Colour: Cream • Aesthetics: Cortina • Components finishing: Antique brass • Material: Enamelled • Controls colour: Cream • Type of control setting: Control knobs • Control knob position: Front • No. of controls: 4 • Pan stands: Cast iron • Burners: Smeg Contemporary • Burners Material: Alluminium • Serigraphy colour: Grey

#### **COOKING ZONES**

1st zone position: Left • 2nd zone position: Rear-centre • 3rd zone position: Front-centre • 4th zone position: Right • 1st zone type: Gas - UR • 2nd zone type: Gas - Semi Rapid • 3rd zone type: Gas - AUX • 4th zone tipe: Gas - Rapid • 1st zone power: 3.90 kW • 2nd zone power: 1.70 kW • 3rd zone power: 1.10 kW • 4th zone power: 2.60 kW