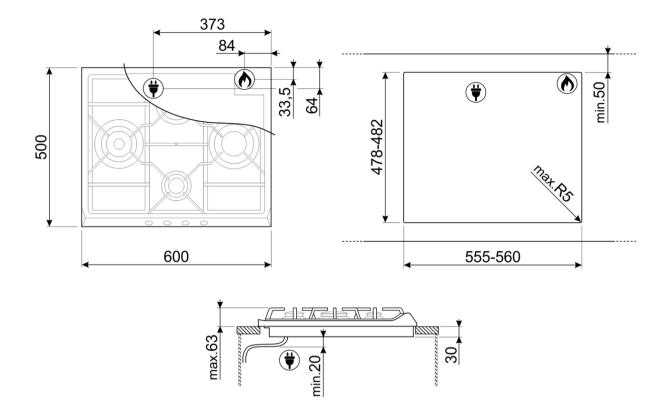

#### **OPTIONS**

Worktop Cut-Out: 478-482x555-560 mm

#### LOGISTIC INFORMATION

Dimensions of the product (mm): 30x600x500 • Depth: 500 mm • Width: 600 mm • Product Height: 30 mm