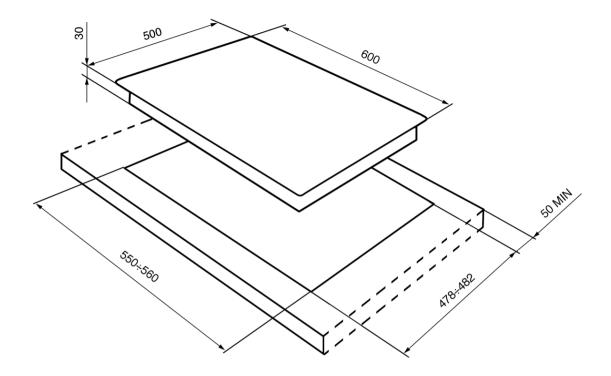

#### **OPTIONS**

Worktop Cut-Out: 478-482x555-560 mm

#### LOGISTIC INFORMATION

Dimensions of the product (mm): 30x600x500 • Depth: 500 mm • Width: 600 mm • Product Height: 30 mm