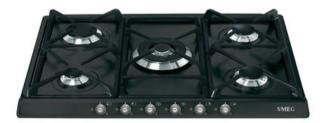

# SR775AS

Hob, Aesthetics: Cortina, Gas, 70/75 cm, Anthracite, Built-in type: Traditional

## **AESTHETICS**

Colour: Anthracite • Aesthetics: Cortina • Components finishing: Antique silver • Material: Enamelled • Controls colour: Antique silver • Type of control setting: Control knobs • Control knob position: Front • No. of controls: 6 • Pan stands: Cast iron • Burners: Smeg Contemporary • Burners Material: Alluminium • Serigraphy colour: Grey

#### **COOKING ZONES**

1st zone position: Front-left • 2nd zone position: Rear-left • 3rd zone position: Central • 4th zone position: Rear-right • 5th zone position: Front-right • 1st zone type: Gas - AUX • 2nd zone type: Gas - Rapid • 3rd zone type: Gas - 2UR (dual) • 4th zone tipe: Gas - Semi Rapid • 5th zone type: Gas - Semi Rapid • 1st zone power: 1.10 kW • 2nd zone power: 2.60 kW • 3rd zone power: 5.00 kW • 4th zone power: 1.70 kW • 5th zone power: 1.70 kW