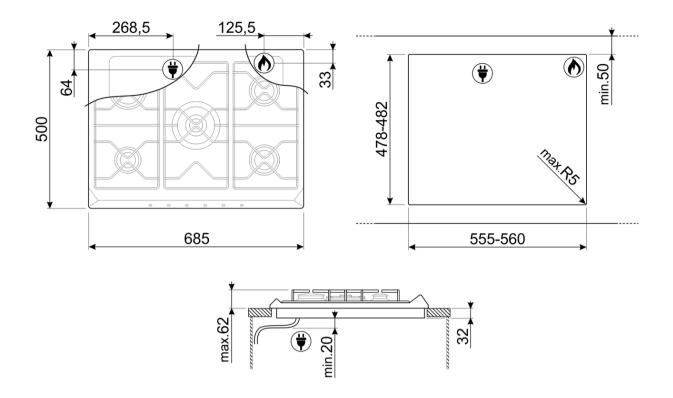

## **OPTIONS**

Worktop Cut-Out: 478-482x555-560 mm

## LOGISTIC INFORMATION

Dimensions of the product (mm): 74x688x504 • Depth: 504 mm • Width: 688 mm • Product Height: 74 mm